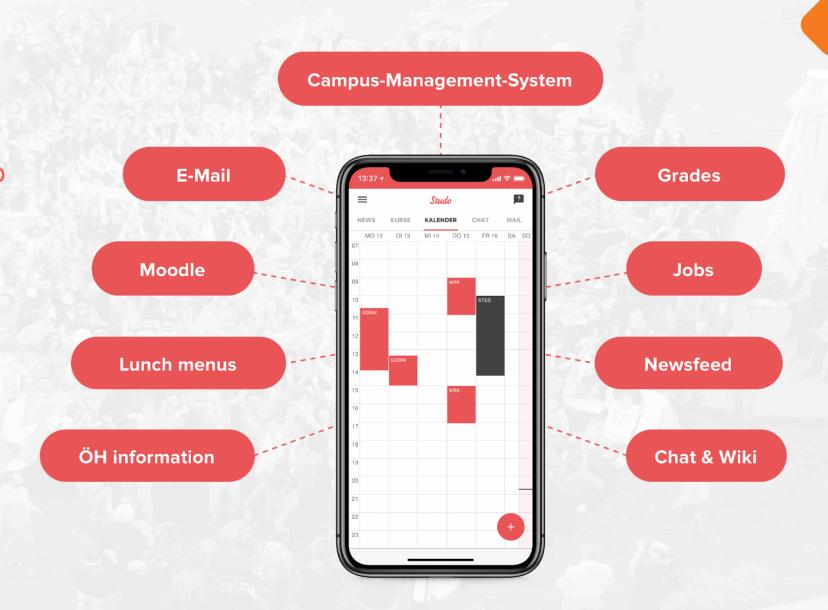

- App for your

University Student App **studies** 

And many more...

## Studo

**University Student App** 

#### **Newsfeed & Chat**

- Stay up to date with news from ESN and other campus-related topics
- Chat with other (erasmus) students in the "Erasmus students" Chat Channel