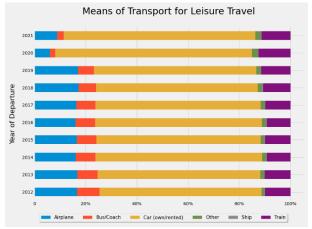

Figure 2: Horizontally stacked Relative Year-wise Traveller's Age Graph

Relative Percentage of Austrian leisure travelers from respective age groups for each year from 2012 - 2021

Figure 3: Horizontally stacked Relative Year-wise Means of Transport

Relative Percentage of Austrian leisure travelers representing their choice for Means of Transport for each year from 2012 - 2021

Figure 4: Horizontally stacked Relative Year-wise Traveller's School Education level