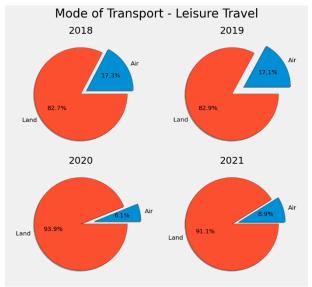

Figure 1: Relative Mode of Transport Pie Chart

Percentage of Austrian leisure travelers who chose between Air and Land modes of transport for respective years.

Note: \* Land mode of transport also includes Shipping but this number is very small and hence negligible