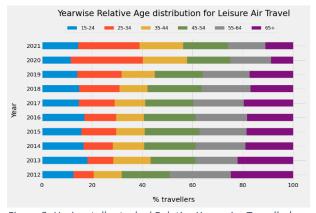

Figure 2: Horizontally stacked Relative Year-wise Traveller's Age Graph

Relative Percentage of Austrian leisure travelers from respective age groups for each year from 2012 - 2021

Figure 3: Horizontally stacked Relative Year-wise Means of Transport