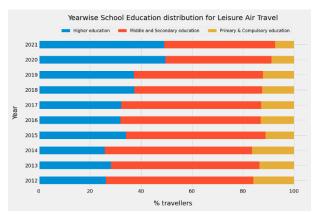

Relative Percentage of Austrian leisure travelers representing their choice for Means of Transport for each year from 2012 - 2021

Figure 4: Horizontally stacked Relative Year-wise Traveller's School Education level

Relative Percentage of Austrian leisure travelers divided as per School Education level for each year from 2012 - 2021