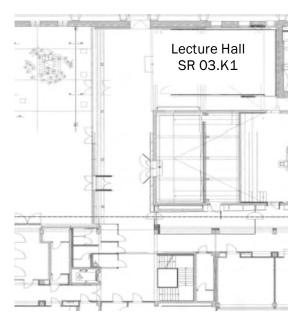

#### **CONGRESS VENUE**

25 April 2019: Edelweiss Symposium

Seminar room SR 03.K1, University of Graz, Universitätsplatz 1, 8010 Graz

# Universitätsplatz 1, Basement