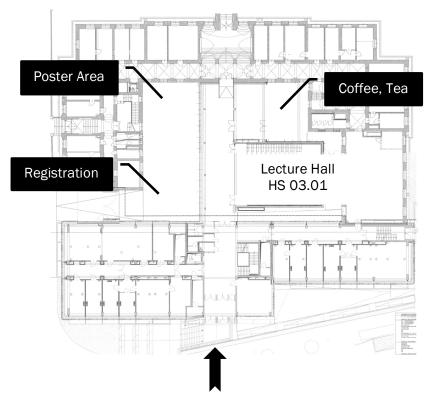

#### 25 - 27 April 2019: ÖPhG Congress

Institute of Pharmaceutical Sciences, University of Graz, Lecture hall 03.01, Universitätsplatz 1, 8010 Graz (main entrance Schubertstraße 1)

# Universitätsplatz 1, Ground floor

Main entrance, Schubertstraße 1