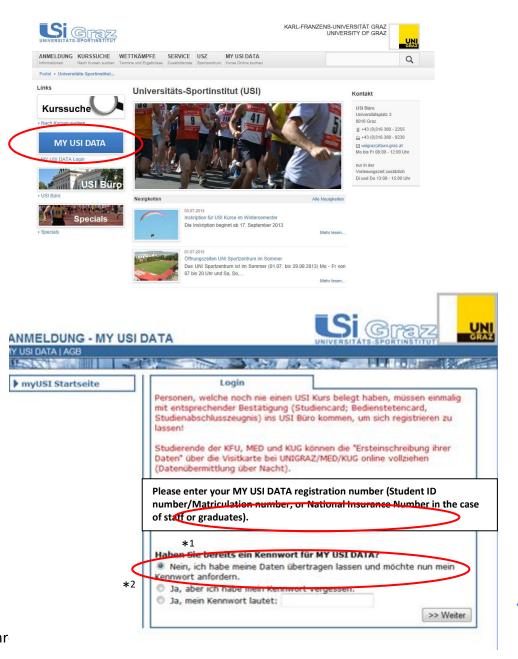

## Step 3: Request password for MY USI DATA

• Open the USI-Website

Link: http://sportinstitut.uni-graz.at/de/

• Click on the MY USI DATA button

### Step 4: Request password

(\*1) Please enter your Student ID number/Matriculation number and then click on (\*2) "No, I have already had data my transferred and now wish to request my password"