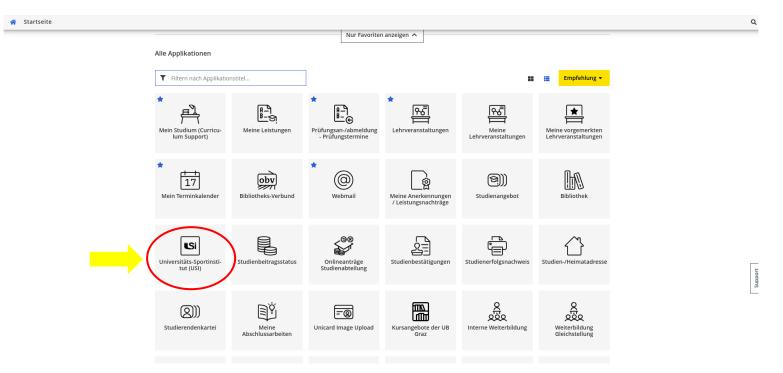

Please proceed as follows:

Step 1: Click on Personal Business Card, "Services", University Sports Institute.

<u>PLEASE NOTE</u>: Data transfer is available for students at the afore-mentioned universities only. This service is not available for staff! Please also note that future changes to master data will not automatically be transferred from CAMPUSonline to MY USI DATA, but must be effected separately.